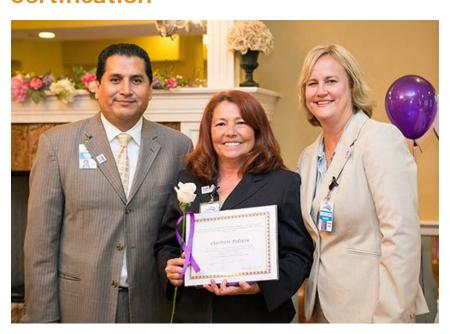

## **Employees of The Stratford Celebrate Completion of Dementia Practitioner** Certification

On Wednesday, June 4th The Stratford, Carmel's premier retirement community, recognized 19 outstanding memory care, or Reflections at the Retreat, employees as Certified Dementia Practitioners.

## Attached Photo:

Executive Director Sam Carrillo, Business Manager Charlotte Pedraza, Healthcare Adminstrator Michelle Eads

<< Return to News List

Home

Living Cottages | Apartments

Wellness Social | Health