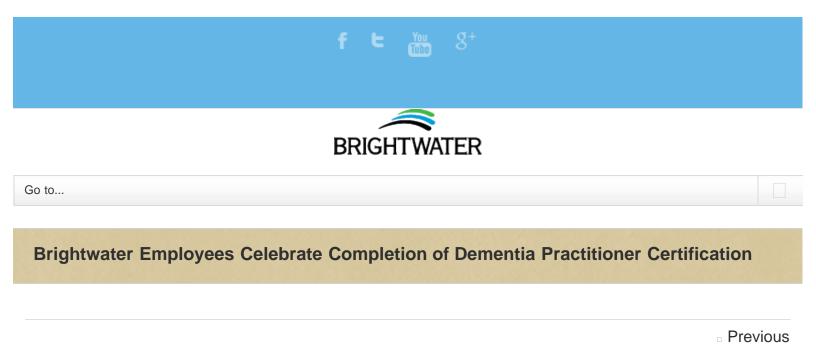

## Brightwater Employees Celebrate Completion of Dementia Practitioner Certification

On Wednesday, June 4th, Brightwater, Myrtle Beach's premier retirement community, recognized 17 outstanding memory care, or Reflections at the Retreat, employees as Certified Dementia Practitioners.

A Certified Dementia Practitioner specializes in care for individuals with Alzheimer's and dementia. Seventeen dedicated Brightwater employees completed the National Council for Certified Dementia Practitioners' (NCCDP) training that focuses on new methods, theories and tools related to providing care for members in memory care.

The following Brightwater employees were recognized for their hard work and dedication to not only their career, but to their community and Brightwater members:

- Tana Beehrle
- Katie Weaver Bethea
- Jessica Grainger
- Jamaisha Gore
- Canisha Johnson
- Melody Johnson
- Tracy Marsteller