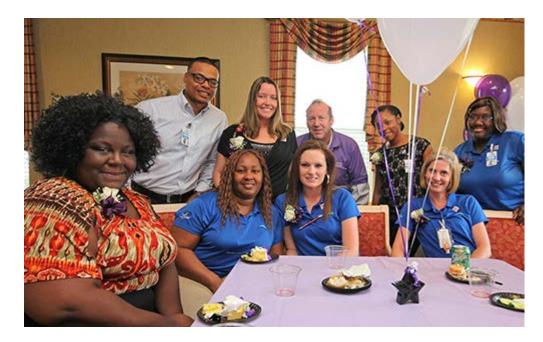

## Brightwater Employees Celebrate Completion of Dementia Practitioner Certification

On Wednesday, June 4th, Brightwater, Myrtle Beach's premier retirement community, recognized 17 outstanding memory care, or Reflections at the Retreat, employees as Certified Dementia Practitioners.

A Certified Dementia Practitioner specializes in care for individuals with Alzheimer's and dementia. Seventeen dedicated Brightwater employees completed the National Council for Certified Dementia Practitioners' (NCCDP) training that focuses on new methods, theories and tools related to providing care for members in memory care.

The following Brightwater employees were recognized for their hard work and dedication to not only their career, but to their community and Brightwater members:

- Tana Beehrle
- Katie Weaver Bethea
- Jessica Grainger
- Jamaisha Gore
- Canisha Johnson
- Melody Johnson
- Tracy Marsteller