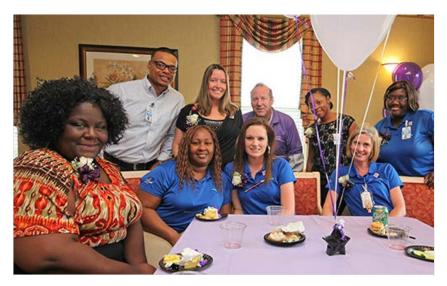

Brightwater Employees Celebrate Completion of Dementia Practitioner Certification

On Wednesday, June 4th, Brightwater, Myrtle Beach's premier retirement community, recognized 17 outstanding memory care, or Reflections at the Retreat, employees as Certified Dementia Practitioners.

A Certified Dementia Practitioner specializes in care for individuals with Alzheimer's and dementia. Seventeen dedicated Brightwater employees completed the National Council for Certified Dementia Practitioners' (NCCDP) training that focuses on new methods, theories and tools related to providing care for members in memory care.

The following Brightwater employees were recognized for their hard work and dedication to not only their career, but to their community and Brightwater members:

- Tana Beehrle
- Katie Weaver Bethea
- Jessica Grainger
- Jamaisha Gore
- Canisha Johnson
- Melody Johnson
- Tracy Marsteller
- Jeannetta Manicone
- Amber McCray
- Tara Newkirk
- Tina Parker
- Daisy Pearson
- Jaime Reynolds
- Chaniqua Squires
- Ashley Sullivan
- Paul Taiwo
- Kim Verneen