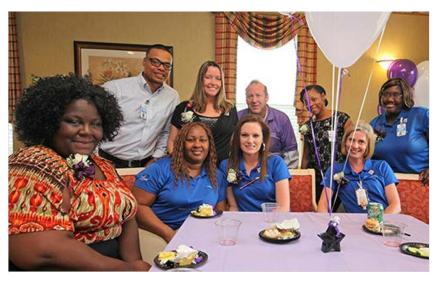

## Brightwater Employees Celebrate Completion of Dementia Practitioner Certification

★ Kristin 
★ Senior Living, HealthCare 
★ 6/11/2014 8:42:00 AM 
★ 0 Comments 
◆ View Count 28

On Wednesday, June 4th, Brightwater, Myrtle Beach's premier retirement community, recognized 17 outstanding memory care, or Reflections at the Retreat, employees as Certified Dementia Practitioners.

A Certified Dementia Practitioner specializes in care for individuals with Alzheimer's and dementia. Seventeen dedicated Brightwater employees completed the National Council for Certified Dementia Practitioners' (NCCDP) training that focuses on new methods, theories and tools related to providing care for members in memory care.

The following Brightwater employees were recognized for their hard work and dedication to not only their career, but to their community and Brightwater members:

- Tana Beehrle
- Katie Weaver Bethea
- Jessica Grainger
- Jamaisha Gore
- Canisha Johnson
- Melody Johnson
- Tracy Marsteller
- Jeannetta Manicone
- Amber McCray
- Tara Newkirk
- Tina Parker
- Daisy Pearson
- Jaime Reynolds
- Chaniqua Squires
- Ashley Sullivan
- Paul Taiwo
- Kim Verneen