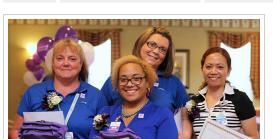

## Brightwater Employees Celebrate Completion of Dementia Practitioner Certification

★ Kristin 
★ Senior Living, HealthCare 
★ 6/11/2014 8:42:00 AM 
★ 0 Comments 
◆ View Count 28

On Wednesday, June 4th, Brightwater, Myrtle Beach's premier retirement community, recognized 17 outstanding memory care, or Reflections at the Retreat, employees as Certified Dementia Practitioners.

A Certified Dementia Practitioner specializes in care for individuals with Alzheimer's and dementia. Seventeen dedicated Brightwater employees completed the National Council for Certified Dementia Practitioners' (NCCDP) training that focuses on new methods, theories and tools related to providing care for members in memory care.

The following Brightwater employees were recognized for their hard work and dedication to not only their career, but to their community and Brightwater members:

- Tana Beehrle
- Katie Weaver Bethea
- Jessica Grainger
- Jamaisha Gore
- Canisha Johnson
- Melody Johnson
- Tracy Marsteller
- Jeannetta Manicone
- Amber McCray
- Tara Newkirk
- Tina Parker
- Daisy Pearson
- Jaime Reynolds
- Chaniqua Squires
- Ashley Sullivan
- Paul Taiwo
- Kim Verneen