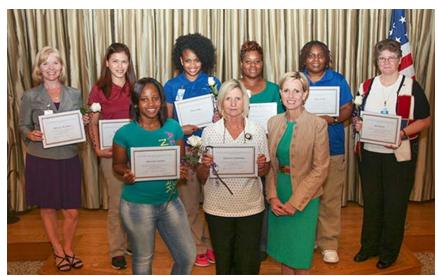

## Marsh's Edge Employees Celebrate Completion of Dementia Practitioner Certification

Back Row (L to R): Melissa Weidman, Rhea Watson, April Clark, Ashante McGill, Ruby Wilder, Sue Brown

Front Row (L to R): Shetoria Jaudon, Sharon Carter, Kristie Gilmore

On Tuesday, June 10th Marsh's Edge, St. Simons Island's premier retirement community, recognized 13 outstanding memory care, or Reflections at the Retreat, employees as Certified Dementia Practitioners.

A Certified Dementia Practitioner specializes in care for individuals with Alzheimer's and dementia. Thirteen dedicated Brightwater employees completed the National Council for Certified Dementia Practitioners' (NCCDP) training that focuses on new methods, theories and tools

The following Marsh's Edge employees were recognized for their hard work and dedication to not only their career, but to their community and Marsh's Edge members:

- Arlene Bennett
- Sue Brown
- Sharon Carter
- April Clark
- Kristie Gilmore
- Shannon Flemming
- Marie Hedgeman
- Juleen Henry
- Shetoria Jaudon
- Ashante McGill
- Rhea Watson
- Melissa Weidman
- Ruby Wilder